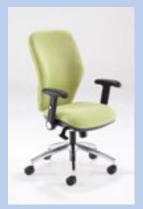

#### 0nyx

The result of extensive research, Onyx is a fusion of the ultimate in ergonomic design and contemporary styling. The user benefits from enhanced kidney and lumbar support which encourages correct posture. In addition to exceptional comfort, Onyx offers flexibility in free movement or multiple locking positions from its durable synchronised mechanism.

### Standard Features

Stylish black stiletto base
Synchronised mechanism with:
Multi position lock and anti-kick brake
Variable tension adjustment
Fingertip back height adjustment

#### Optional Features

Polished aluminium stiletto base Foldaway height adjustable armrests Sliding & rotating adjustable armrests Seat slide providing adjustable seat depth

Enhanced kidney and lumbar support