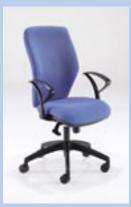

#### 0nyx

The result of extensive research, Onyx is a fusion of the ultimate in ergonomic design and contemporary styling. The user benefits from enhanced kidney and lumbar support which encourages correct posture. In addition to exceptional comfort, Onyx offers flexibility in free movement or multiple locking positions from its durable synchronised mechanism.

### Standard Features

Stylish black stiletto base
Synchronised mechanism with:
Multi position lock and anti-kick brake
Variable tension adjustment
Fingertip back height adjustment

#### Optional Features

Polished aluminium stiletto base Foldaway height adjustable armrests Sliding & rotating adjustable armrests Seat slide providing adjustable seat depth

Enhanced kidney and lumbar support