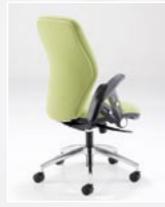

#### 0nyx

The result of extensive research, Onyx is a fusion of the ultimate in ergonomic design and contemporary styling. The user benefits from enhanced kidney and lumbar support which encourages correct posture. In addition to exceptional comfort, Onyx offers flexibility in free movement or multiple locking positions from its durable synchronised mechanism.

### Standard Features

Stylish black stiletto base
Synchronised mechanism with:
Multi position lock and anti-kick brake
Variable tension adjustment
Fingertip back height adjustment

#### Optional Features

Polished aluminium stiletto base Foldaway height adjustable armrests Sliding & rotating adjustable armrests Seat slide providing adjustable seat depth

Enhanced kidney and lumbar support