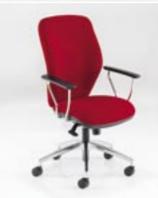

#### 0nyx

The result of extensive research, Onyx is a fusion of the ultimate in ergonomic design and contemporary styling. The user benefits from enhanced kidney and lumbar support which encourages correct posture. In addition to exceptional comfort, Onyx offers flexibility in free movement or multiple locking positions from its durable synchronised mechanism.

### Standard Features

Stylish black stiletto base
Synchronised mechanism with:
Multi position lock and anti-kick brake
Variable tension adjustment
Fingertip back height adjustment

#### Optional Features

Polished aluminium stiletto base Foldaway height adjustable armrests Sliding & rotating adjustable armrests Seat slide providing adjustable seat depth

Enhanced kidney and lumbar support