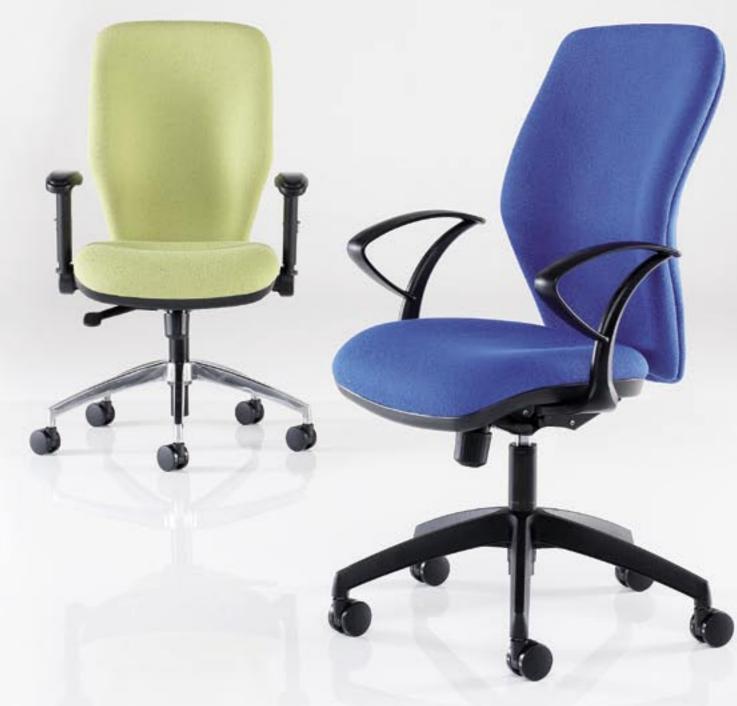

#### 0nyx

The result of extensive research, Onyx is a fusion of the ultimate in ergonomic design and contemporary styling. The user benefits from enhanced kidney and lumbar support which encourages correct posture. In addition to exceptional comfort, Onyx offers flexibility in free movement or multiple locking positions from its durable synchronised mechanism.

### Standard Features

Stylish black stiletto base
Synchronised mechanism with:
Multi position lock and anti-kick brake
Variable tension adjustment
Fingertip back height adjustment

#### Optional Features

Polished aluminium stiletto base Foldaway height adjustable armrests Sliding & rotating adjustable armrests Seat slide providing adjustable seat depth

Enhanced kidney and lumbar support