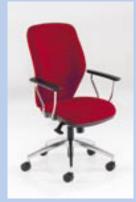

#### 0nyx

The result of extensive research, Onyx is a fusion of the ultimate in ergonomic design and contemporary styling. The user benefits from enhanced kidney and lumbar support which encourages correct posture. In addition to exceptional comfort, Onyx offers flexibility in free movement or multiple locking positions from its durable synchronised mechanism.

### Standard Features

Stylish black stiletto base
Synchronised mechanism with:
Multi position lock and anti-kick brake
Variable tension adjustment
Fingertip back height adjustment

#### Optional Features

Polished aluminium stiletto base Foldaway height adjustable armrests Sliding & rotating adjustable armrests Seat slide providing adjustable seat depth

Enhanced kidney and lumbar support