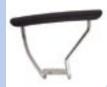

AAI Arms Chrome height adjust. arms

AAS Arms Chrome sliding & rotating adjust. arms

**AB Arms** Small hoop arms

AC Arms Large hoop arms

**AD Arms** Chrome stem arms

**AE Arms** Silver/black arms

**AH Arms** Shark fin arms