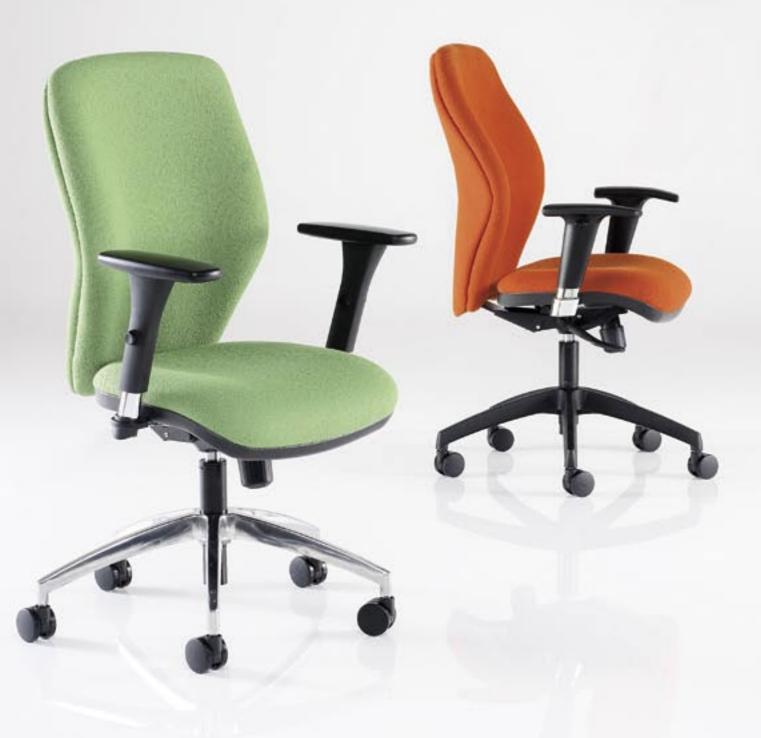

#### 0nyx

The result of extensive research, Onyx is a fusion of the ultimate in ergonomic design and contemporary styling. The user benefits from enhanced kidney and lumbar support which encourages correct posture. In addition to exceptional comfort, Onyx offers flexibility in free movement or multiple locking positions from its durable synchronised mechanism.

### Standard Features

Stylish black stiletto base
Synchronised mechanism with:
Multi position lock and anti-kick brake
Variable tension adjustment
Fingertip back height adjustment

#### Optional Features

Polished aluminium stiletto base Foldaway height adjustable armrests Sliding & rotating adjustable armrests Seat slide providing adjustable seat depth

Enhanced kidney and lumbar support