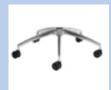

### Standard Features

Stylish black stiletto base
Synchronised mechanism with:
Multi position lock and anti-kick brake
Variable tension adjustment
Fingertip back height adjustment

**CSB**Chrome stilleto base