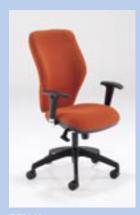

#### 0nyx

The result of extensive research, Onyx is a fusion of the ultimate in ergonomic design and contemporary styling. The user benefits from enhanced kidney and lumbar support which encourages correct posture. In addition to exceptional comfort, Onyx offers flexibility in free movement or multiple locking positions from its durable synchronised mechanism.

### Standard Features

Stylish black stiletto base
Synchronised mechanism with:
Multi position lock and anti-kick brake
Variable tension adjustment
Fingertip back height adjustment

#### Optional Features

Polished aluminium stiletto base Foldaway height adjustable armrests Sliding & rotating adjustable armrests Seat slide providing adjustable seat depth

Enhanced kidney and lumbar support