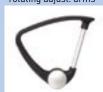

Folding arm option

0S6ADcsb

### ONYX

**OS6AAGcsb** 

056AA

**OS6AAScs** 

OS6AH

OS6ADcsb

**AA Arms** Height adjust. arms

**AAG Arms**Folding & height adjust. arms