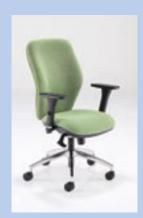

#### 0nyx

The result of extensive research, Onyx is a fusion of the ultimate in ergonomic design and contemporary styling. The user benefits from enhanced kidney and lumbar support which encourages correct posture. In addition to exceptional comfort, Onyx offers flexibility in free movement or multiple locking positions from its durable synchronised mechanism.

### Standard Features

Stylish black stiletto base
Synchronised mechanism with:
Multi position lock and anti-kick brake
Variable tension adjustment
Fingertip back height adjustment

#### Optional Features

Polished aluminium stiletto base Foldaway height adjustable armrests Sliding & rotating adjustable armrests Seat slide providing adjustable seat depth

Enhanced kidney and lumbar support